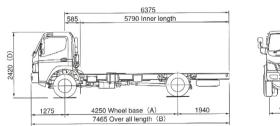

## DRAWINGS (FAV1PH1R) (mm)

## **FA RIGID 4X2 SPECIFICATIONS**

MODEL

| NODEL               |             |                                                               |                                                                                                                                                                                                                                                                                                                                                                                                                                                                                                                                                                                                                                                                                                                                                                                                                                                                                                                                                                                                 |                      |  |
|---------------------|-------------|---------------------------------------------------------------|-------------------------------------------------------------------------------------------------------------------------------------------------------------------------------------------------------------------------------------------------------------------------------------------------------------------------------------------------------------------------------------------------------------------------------------------------------------------------------------------------------------------------------------------------------------------------------------------------------------------------------------------------------------------------------------------------------------------------------------------------------------------------------------------------------------------------------------------------------------------------------------------------------------------------------------------------------------------------------------------------|----------------------|--|
| Model               |             | FAV1PF1R - 17ft.                                              | FAV1PH1R - 19ft.                                                                                                                                                                                                                                                                                                                                                                                                                                                                                                                                                                                                                                                                                                                                                                                                                                                                                                                                                                                | FAV1PK1R - 21ft.     |  |
| Crew                |             |                                                               | 3 (1+2)                                                                                                                                                                                                                                                                                                                                                                                                                                                                                                                                                                                                                                                                                                                                                                                                                                                                                                                                                                                         |                      |  |
| INGINE              |             |                                                               |                                                                                                                                                                                                                                                                                                                                                                                                                                                                                                                                                                                                                                                                                                                                                                                                                                                                                                                                                                                                 |                      |  |
| Model               |             |                                                               | 4D37, 3.907-litre, 4-valve per Cyl.                                                                                                                                                                                                                                                                                                                                                                                                                                                                                                                                                                                                                                                                                                                                                                                                                                                                                                                                                             |                      |  |
| Туре                |             | 4-stroke cy                                                   | ycle, water cooled direct injection, turbocharged di                                                                                                                                                                                                                                                                                                                                                                                                                                                                                                                                                                                                                                                                                                                                                                                                                                                                                                                                            | esel engine          |  |
| Max. output         |             |                                                               | 100kW/2,500rpm                                                                                                                                                                                                                                                                                                                                                                                                                                                                                                                                                                                                                                                                                                                                                                                                                                                                                                                                                                                  |                      |  |
| Max. torque         |             |                                                               | 420Nm/1,500rpm                                                                                                                                                                                                                                                                                                                                                                                                                                                                                                                                                                                                                                                                                                                                                                                                                                                                                                                                                                                  |                      |  |
| Alternator          |             |                                                               | 24V/45A                                                                                                                                                                                                                                                                                                                                                                                                                                                                                                                                                                                                                                                                                                                                                                                                                                                                                                                                                                                         |                      |  |
| RIVE LINE           |             |                                                               |                                                                                                                                                                                                                                                                                                                                                                                                                                                                                                                                                                                                                                                                                                                                                                                                                                                                                                                                                                                                 |                      |  |
| Clutch              |             | Hydraulic control, c                                          | angle dry plate with concentric strain and the second strain st | slave cylinder (CSC) |  |
| Transmission        | Туре        | 6-speed manual transmission                                   |                                                                                                                                                                                                                                                                                                                                                                                                                                                                                                                                                                                                                                                                                                                                                                                                                                                                                                                                                                                                 |                      |  |
|                     | Gear ratios | 5.400-3.657-2.368-1.465-1.000-0.711-Rev: 5.400                |                                                                                                                                                                                                                                                                                                                                                                                                                                                                                                                                                                                                                                                                                                                                                                                                                                                                                                                                                                                                 |                      |  |
| Final reduction gea | ar          | Full floating type single reduction, hypoid                   |                                                                                                                                                                                                                                                                                                                                                                                                                                                                                                                                                                                                                                                                                                                                                                                                                                                                                                                                                                                                 |                      |  |
|                     | ratio       | 5.13                                                          |                                                                                                                                                                                                                                                                                                                                                                                                                                                                                                                                                                                                                                                                                                                                                                                                                                                                                                                                                                                                 |                      |  |
| HASSIS              |             |                                                               |                                                                                                                                                                                                                                                                                                                                                                                                                                                                                                                                                                                                                                                                                                                                                                                                                                                                                                                                                                                                 |                      |  |
| Axle Capacity kg    | Front       | 3,080                                                         | 3,325                                                                                                                                                                                                                                                                                                                                                                                                                                                                                                                                                                                                                                                                                                                                                                                                                                                                                                                                                                                           | 3,510                |  |
|                     | Rear        | 6,520                                                         | 6,275                                                                                                                                                                                                                                                                                                                                                                                                                                                                                                                                                                                                                                                                                                                                                                                                                                                                                                                                                                                           | 6,090                |  |
| Tire                | Front       | Single, 8.25-16-16PR                                          |                                                                                                                                                                                                                                                                                                                                                                                                                                                                                                                                                                                                                                                                                                                                                                                                                                                                                                                                                                                                 |                      |  |
|                     | Rear        | Dual, 8.25-16-16PR                                            |                                                                                                                                                                                                                                                                                                                                                                                                                                                                                                                                                                                                                                                                                                                                                                                                                                                                                                                                                                                                 |                      |  |
| Suspension          |             |                                                               | Semi-elliptic, laminated leaf springs                                                                                                                                                                                                                                                                                                                                                                                                                                                                                                                                                                                                                                                                                                                                                                                                                                                                                                                                                           |                      |  |
| Brake               | service     | Full air, S-cam, dual circuit                                 |                                                                                                                                                                                                                                                                                                                                                                                                                                                                                                                                                                                                                                                                                                                                                                                                                                                                                                                                                                                                 |                      |  |
|                     | parking     | Spring actuated, pneumatically operated with hand brake valve |                                                                                                                                                                                                                                                                                                                                                                                                                                                                                                                                                                                                                                                                                                                                                                                                                                                                                                                                                                                                 |                      |  |
|                     | exhaust     | Standard                                                      |                                                                                                                                                                                                                                                                                                                                                                                                                                                                                                                                                                                                                                                                                                                                                                                                                                                                                                                                                                                                 |                      |  |
| Fuel tank capacity  |             | 160L                                                          |                                                                                                                                                                                                                                                                                                                                                                                                                                                                                                                                                                                                                                                                                                                                                                                                                                                                                                                                                                                                 |                      |  |
| Electrical system-b | oatteries   |                                                               | 2x12V, 75Ah                                                                                                                                                                                                                                                                                                                                                                                                                                                                                                                                                                                                                                                                                                                                                                                                                                                                                                                                                                                     |                      |  |
| IMENSIONS mm        | (in.)       |                                                               |                                                                                                                                                                                                                                                                                                                                                                                                                                                                                                                                                                                                                                                                                                                                                                                                                                                                                                                                                                                                 |                      |  |
| Wheelbase           | (A)         | 3,760                                                         | 4,250                                                                                                                                                                                                                                                                                                                                                                                                                                                                                                                                                                                                                                                                                                                                                                                                                                                                                                                                                                                           | 4,800                |  |
| Overall length      | (B)         | 6,865                                                         | 7,465                                                                                                                                                                                                                                                                                                                                                                                                                                                                                                                                                                                                                                                                                                                                                                                                                                                                                                                                                                                           | 8,075                |  |
| Overall width       | (C)         | 2,215                                                         | 2,215                                                                                                                                                                                                                                                                                                                                                                                                                                                                                                                                                                                                                                                                                                                                                                                                                                                                                                                                                                                           | 2,215                |  |
| Overall height, app | orox. (D)   | 2,420                                                         | 2,420                                                                                                                                                                                                                                                                                                                                                                                                                                                                                                                                                                                                                                                                                                                                                                                                                                                                                                                                                                                           | 2,420                |  |
| Axle Capacity kg    | Front (E)   | 1,790                                                         | 1,790                                                                                                                                                                                                                                                                                                                                                                                                                                                                                                                                                                                                                                                                                                                                                                                                                                                                                                                                                                                           | 1,790                |  |
|                     | Rear        | 1,690                                                         | 1,690                                                                                                                                                                                                                                                                                                                                                                                                                                                                                                                                                                                                                                                                                                                                                                                                                                                                                                                                                                                           | 1,690                |  |
| VEIGHTS kg          |             |                                                               |                                                                                                                                                                                                                                                                                                                                                                                                                                                                                                                                                                                                                                                                                                                                                                                                                                                                                                                                                                                                 |                      |  |
| Kerb weight*        |             | 3,225                                                         | 3,280                                                                                                                                                                                                                                                                                                                                                                                                                                                                                                                                                                                                                                                                                                                                                                                                                                                                                                                                                                                           | 3,310                |  |
| Max. G.V.W.         |             | 9,600                                                         | 9,600                                                                                                                                                                                                                                                                                                                                                                                                                                                                                                                                                                                                                                                                                                                                                                                                                                                                                                                                                                                           | 9,600                |  |