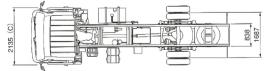

| 9,600                |  |

| Max. Speed km/h   |          | 111  |  |  |
|-------------------|----------|------|--|--|
| Max. gradeability | (tan θ)% | 27.8 |  |  |

\* Complete Cab chassis vehicle (without driver & rear body) with:

Coolant

• Fuel tank filled with fuel of 90% of its capacity

- Spare wheel
- Standard tool kit Chocks
- All liquids to ensure correct functioning of vehicleWarning triangle (if provided)

Jack & jack rod

## DRAWINGS (FAV1PH1R) (mm)