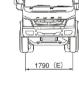

## DRAWINGS (FAV1PH1R) (mm)

## **FA RIGID 4X2 SPECIFICATIONS**

MODEL

| NODEL               |             |                                                               |                                                                                                                                                                                                                                                                                                                                                                                                                                                                                                                                                                                                                                                                                                                                                                                                                                                                                                                                                                                                 |                      |  |
|---------------------|-------------|---------------------------------------------------------------|-------------------------------------------------------------------------------------------------------------------------------------------------------------------------------------------------------------------------------------------------------------------------------------------------------------------------------------------------------------------------------------------------------------------------------------------------------------------------------------------------------------------------------------------------------------------------------------------------------------------------------------------------------------------------------------------------------------------------------------------------------------------------------------------------------------------------------------------------------------------------------------------------------------------------------------------------------------------------------------------------|----------------------|--|
| Model               |             | FAV1PF1R - 17ft.                                              | FAV1PH1R - 19ft.                                                                                                                                                                                                                                                                                                                                                                                                                                                                                                                                                                                                                                                                                                                                                                                                                                                                                                                                                                                | FAV1PK1R - 21ft.     |  |
| Crew                |             |                                                               | 3 (1+2)                                                                                                                                                                                                                                                                                                                                                                                                                                                                                                                                                                                                                                                                                                                                                                                                                                                                                                                                                                                         |                      |  |
| INGINE              |             |                                                               |                                                                                                                                                                                                                                                                                                                                                                                                                                                                                                                                                                                                                                                                                                                                                                                                                                                                                                                                                                                                 |                      |  |
| Model               |             |                                                               | 4D37, 3.907-litre, 4-valve per Cyl.                                                                                                                                                                                                                                                                                                                                                                                                                                                                                                                                                                                                                                                                                                                                                                                                                                                                                                                                                             |                      |  |
| Туре                |             | 4-stroke cy                                                   | ycle, water cooled direct injection, turbocharged di                                                                                                                                                                                                                                                                                                                                                                                                                                                                                                                                                                                                                                                                                                                                                                                                                                                                                                                                            | esel engine          |  |
| Max. output         |             |                                                               | 100kW/2,500rpm                                                                                                                                                                                                                                                                                                                                                                                                                                                                                                                                                                                                                                                                                                                                                                                                                                                                                                                                                                                  |                      |  |
| Max. torque         |             |                                                               | 420Nm/1,500rpm                                                                                                                                                                                                                                                                                                                                                                                                                                                                                                                                                                                                                                                                                                                                                                                                                                                                                                                                                                                  |                      |  |
| Alternator          |             |                                                               | 24V/45A                                                                                                                                                                                                                                                                                                                                                                                                                                                                                                                                                                                                                                                                                                                                                                                                                                                                                                                                                                                         |                      |  |
| RIVE LINE           |             |                                                               |                                                                                                                                                                                                                                                                                                                                                                                                                                                                                                                                                                                                                                                                                                                                                                                                                                                                                                                                                                                                 |                      |  |
| Clutch              |             | Hydraulic control, c                                          | angle dry plate with concentric strain and the second strain st | slave cylinder (CSC) |  |
| Transmission        | Туре        | 6-speed manual transmission                                   |                                                                                                                                                                                                                                                                                                                                                                                                                                                                                                                                                                                                                                                                                                                                                                                                                                                                                                                                                                                                 |                      |  |
|                     | Gear ratios | 5.400-3.657-2.368-1.465-1.000-0.711-Rev: 5.400                |                                                                                                                                                                                                                                                                                                                                                                                                                                                                                                                                                                                                                                                                                                                                                                                                                                                                                                                                                                                                 |                      |  |
| Final reduction gea | ar          | Full floating type single reduction, hypoid                   |                                                                                                                                                                                                                                                                                                                                                                                                                                                                                                                                                                                                                                                                                                                                                                                                                                                                                                                                                                                                 |                      |  |
|                     | ratio       | 5.13                                                          |                                                                                                                                                                                                                                                                                                                                                                                                                                                                                                                                                                                                                                                                                                                                                                                                                                                                                                                                                                                                 |                      |  |
| HASSIS              |             |                                                               |                                                                                                                                                                                                                                                                                                                                                                                                                                                                                                                                                                                                                                                                                                                                                                                                                                                                                                                                                                                                 |                      |  |
| Axle Capacity kg    | Front       | 3,080                                                         | 3,325                                                                                                                                                                                                                                                                                                                                                                                                                                                                                                                                                                                                                                                                                                                                                                                                                                                                                                                                                                                           | 3,510                |  |
|                     | Rear        | 6,520                                                         | 6,275                                                                                                                                                                                                                                                                                                                                                                                                                                                                                                                                                                                                                                                                                                                                                                                                                                                                                                                                                                                           | 6,090                |  |
| Tire                | Front       | Single, 8.25-16-16PR                                          |                                                                                                                                                                                                                                                                                                                                                                                                                                                                                                                                                                                                                                                                                                                                                                                                                                                                                                                                                                                                 |                      |  |
|                     | Rear        | Dual, 8.25-16-16PR                                            |                                                                                                                                                                                                                                                                                                                                                                                                                                                                                                                                                                                                                                                                                                                                                                                                                                                                                                                                                                                                 |                      |  |
| Suspension          |             |                                                               | Semi-elliptic, laminated leaf springs                                                                                                                                                                                                                                                                                                                                                                                                                                                                                                                                                                                                                                                                                                                                                                                                                                                                                                                                                           |                      |  |
| Brake               | service     | Full air, S-cam, dual circuit                                 |                                                                                                                                                                                                                                                                                                                                                                                                                                                                                                                                                                                                                                                                                                                                                                                                                                                                                                                                                                                                 |                      |  |
|                     | parking     | Spring actuated, pneumatically operated with hand brake valve |                                                                                                                                                                                                                                                                                                                                                                                                                                                                                                                                                                                                                                                                                                                                                                                                                                                                                                                                                                                                 |                      |  |
|                     | exhaust     | Standard                                                      |                                                                                                                                                                                                                                                                                                                                                                                                                                                                                                                                                                                                                                                                                                                                                                                                                                                                                                                                                                                                 |                      |  |
| Fuel tank capacity  |             | 160L                                                          |                                                                                                                                                                                                                                                                                                                                                                                                                                                                                                                                                                                                                                                                                                                                                                                                                                                                                                                                                                                                 |                      |  |
| Electrical system-b | oatteries   |                                                               | 2x12V, 75Ah                                                                                                                                                                                                                                                                                                                                                                                                                                                                                                                                                                                                                                                                                                                                                                                                                                                                                                                                                                                     |                      |  |
| IMENSIONS mm        | (in.)       |                                                               |                                                                                                                                                                                                                                                                                                                                                                                                                                                                                                                                                                                                                                                                                                                                                                                                                                                                                                                                                                                                 |                      |  |
| Wheelbase           | (A)         | 3,760                                                         | 4,250                                                                                                                                                                                                                                                                                                                                                                                                                                                                                                                                                                                                                                                                                                                                                                                                                                                                                                                                                                                           | 4,800                |  |
| Overall length      | (B)         | 6,865                                                         | 7,465                                                                                                                                                                                                                                                                                                                                                                                                                                                                                                                                                                                                                                                                                                                                                                                                                                                                                                                                                                                           | 8,075                |  |
| Overall width       | (C)         | 2,215                                                         | 2,215                                                                                                                                                                                                                                                                                                                                                                                                                                                                                                                                                                                                                                                                                                                                                                                                                                                                                                                                                                                           | 2,215                |  |
| Overall height, app | orox. (D)   | 2,420                                                         | 2,420                                                                                                                                                                                                                                                                                                                                                                                                                                                                                                                                                                                                                                                                                                                                                                                                                                                                                                                                                                                           | 2,420                |  |
| Axle Capacity kg    | Front (E)   | 1,790                                                         | 1,790                                                                                                                                                                                                                                                                                                                                                                                                                                                                                                                                                                                                                                                                                                                                                                                                                                                                                                                                                                                           | 1,790                |  |
|                     | Rear        | 1,690                                                         | 1,690                                                                                                                                                                                                                                                                                                                                                                                                                                                                                                                                                                                                                                                                                                                                                                                                                                                                                                                                                                                           | 1,690                |  |
| VEIGHTS kg          |             |                                                               |                                                                                                                                                                                                                                                                                                                                                                                                                                                                                                                                                                                                                                                                                                                                                                                                                                                                                                                                                                                                 |                      |  |
| Kerb weight*        |             | 3,225                                                         | 3,280                                                                                                                                                                                                                                                                                                                                                                                                                                                                                                                                                                                                                                                                                                                                                                                                                                                                                                                                                                                           | 3,310                |  |
| Max. G.V.W.         |             | 9,600                                                         | 9,600                                                                                                                                                                                                                                                                                                                                                                                                                                                                                                                                                                                                                                                                                                                                                                                                                                                                                                                                                                                           | 9,600                |  |